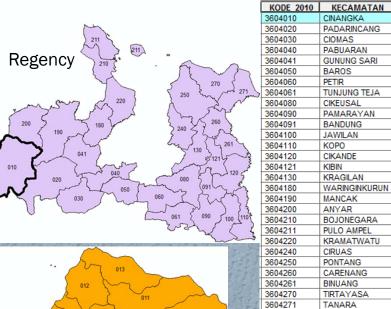

## 2010 Master Framework

- Year 2008 -2009, construct the statistical work areas for 2010 Population Census
- Hierarchy of administrative area:
  - Province
  - Regency/Municipality
  - District
  - Village
  - Census block