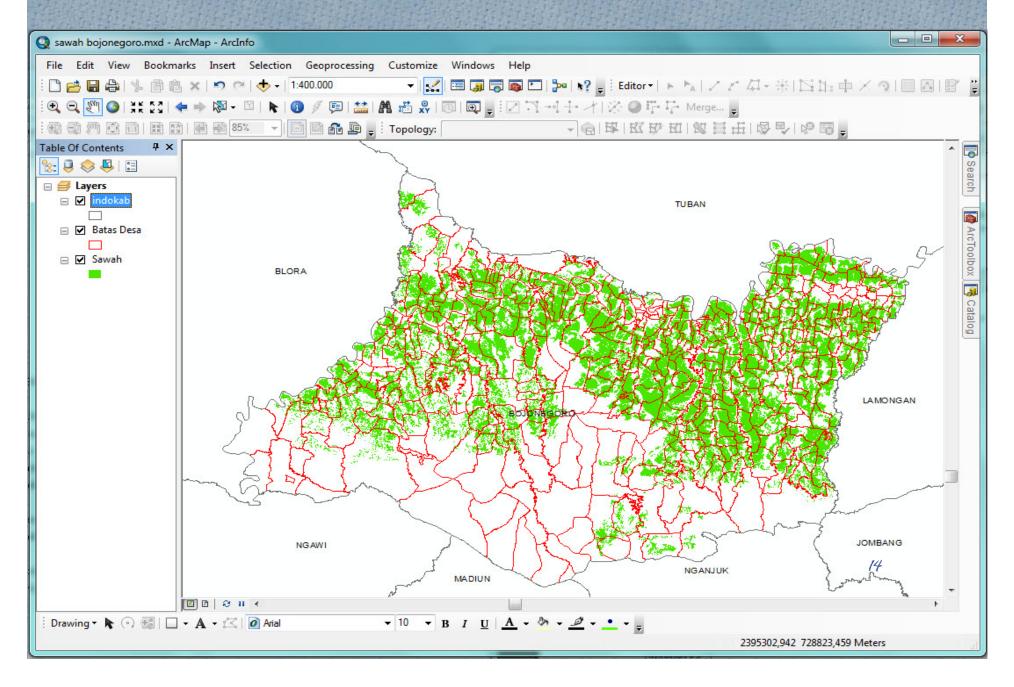

| Charles and Mission |



### Rice Field Area



# Forest Land Categorisation and Census Block





- Administrative areas is aplicable in collection, compilation, and dissemination of statistics
- Of Grid based need to be updated because a census blocks of 2000 and 2010 are totally different.