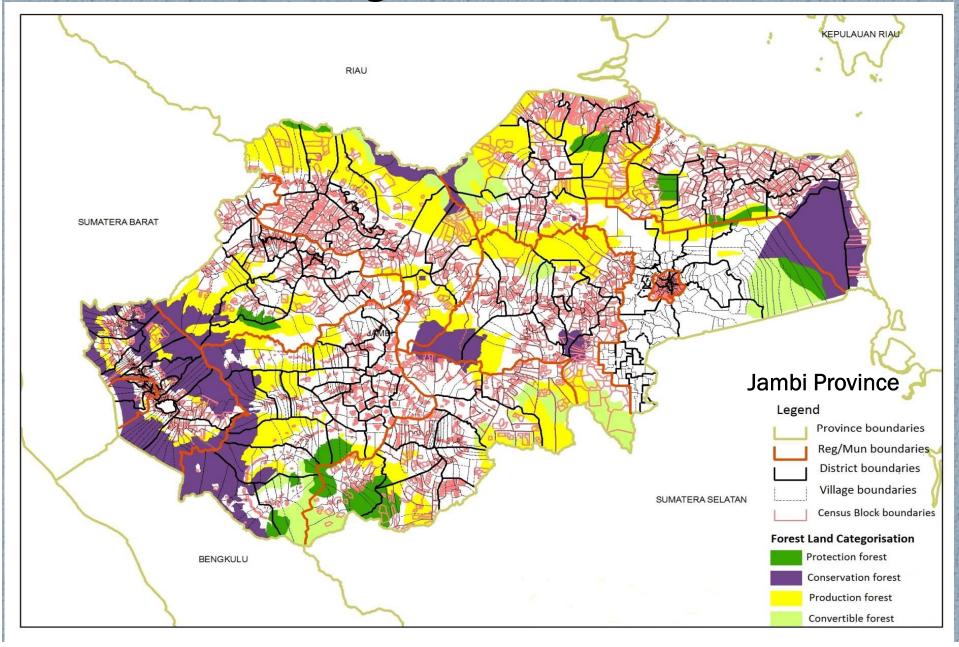

# Forest Land Categorisation and Census Block

- Administrative areas is aplicable in collection, compilation, and dissemination of statistics
- Of Grid based need to be updated because a census blocks of 2000 and 2010 are totally different.