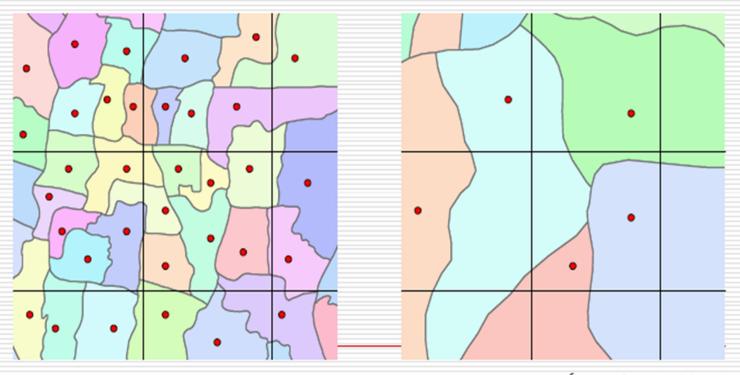

# Grid Squares and Census Block

Grid Squares are larger than Census Blocks.

Census Blocks are larger than Grid Squares.

Centroid point