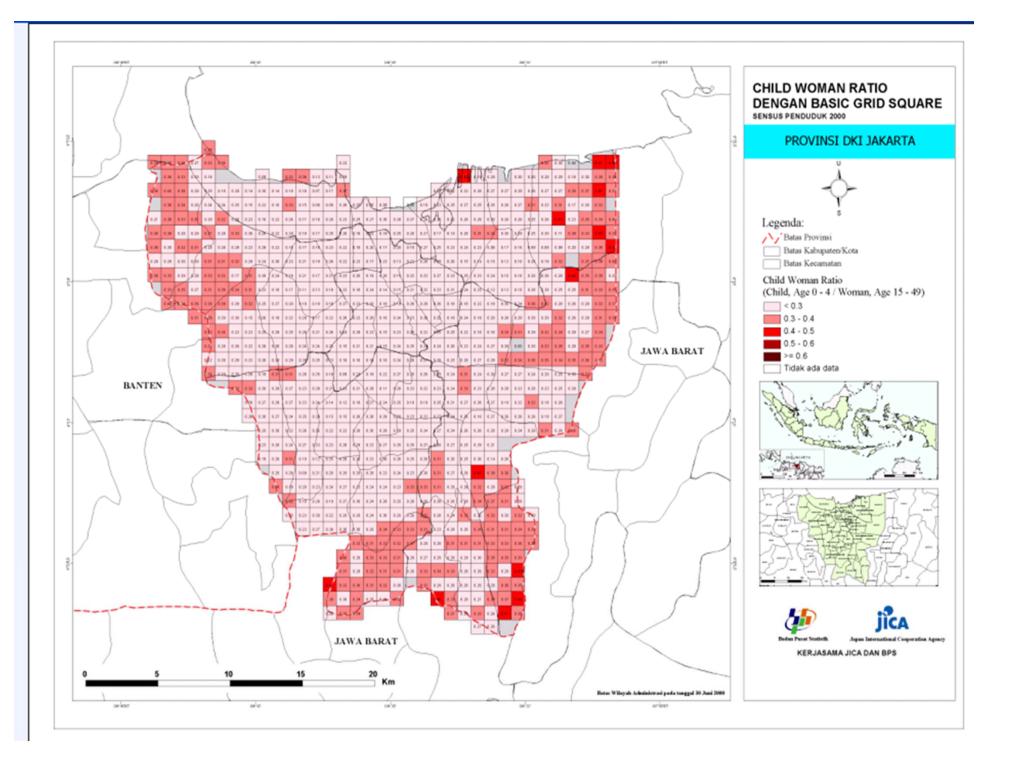

ll areas in BPS.
  - Enhancing technical capacity of BPS to provide various statistical data and statistical maps by small areas for wide users.



- Regency/Municipality
- District
- Village
- Grid Square
- Census Block
- Data coverage
  - 2000 Population Census,
  - 2003 Agriculture Census
  - 2006 Economic Census.



- The system is based on Latitude and Longitude system and Landform Mapping System
- There are three levels:
  - Primary Grid Square: 1 degree x 1 degree (120 km)
  - Secondary Grid Square: 5 minutes x 5minutes (10 km)
  - Tertiary Grid Square:30 seconds x 30 seconds (1 km)
- Used a centroid point method.





# Grid Squares and Census Block

Grid Squares are larger than Census Blocks.

Census Blocks are larger than Grid Squares.



Centroid point

# Primary Grid Square







#### Population Size by Basic Grid Square

2000 Population Census





Furst Statistik Japan International Cooperation Age

arion Agency

The state of the



Fine belafficiplies of the Project on Directoring Information Systems for Smith was banded to page of Smith Smith Person Sandards (PR) date jupon international Compression Agency (SCA). The proper plants are presented by the Smith Smith Sandards and Sandards Sandards are presented Compress of Smith Sandards and Sandards Sandards are presented.



## 2010 Master Framework

- Year 2008 -2009, construct the statistical work areas for 2010 Population Census
- Hierarchy of administrative area:
  - Province
  - Regency/Municipality
  - District
  - Village
  - Census block







3604010001015B





|            | THE RESERVE OF THE PAR