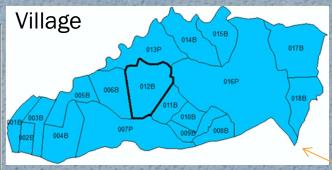

## 2010 Master Framework

- Year 2008 -2009, construct the statistical work areas for 2010 Population Census
- Hierarchy of administrative area:
  - Province
  - Regency/Municipality
  - District
  - Village
  - Census block