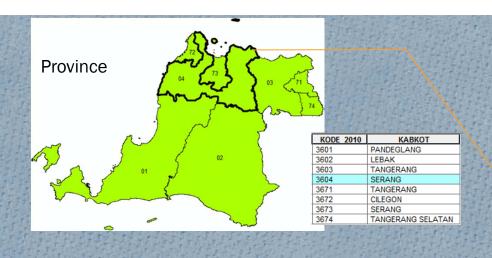

## 2010 Master Framework

- Year 2008 -2009, construct the statistical work areas for 2010 Population Census
- Hierarchy of administrative area:
  - Province
  - Regency/Municipality
  - District
  - Village
  - Census block